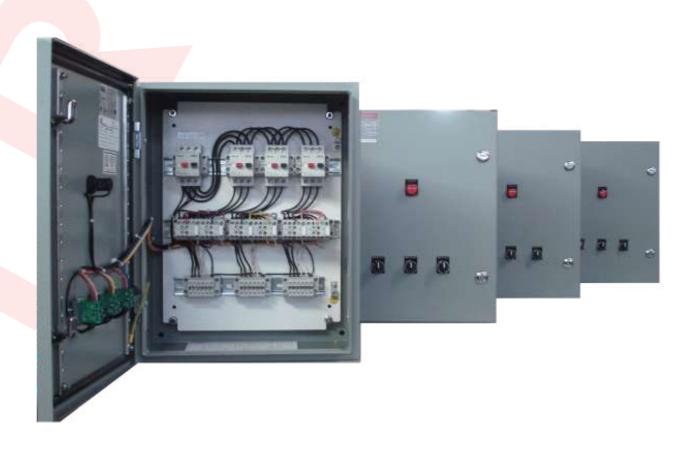

# POWER DISTRIBUTION BOARD (PDB)

Our Power Distribution Panel is an electricity supply system, which divides electric power feed into several circuits. The power distribution panels can be availed with MCCB / SFU /MCB. fully equipped with all necessary safety precautions. Our power distribution panels are applicable in:

- Residential buildings
- All Industrial buildings
- Airport
- Stadiums
- Outdoor fabrication centers

Mfg: All Types of Electrical & Automation Panels / Solutions