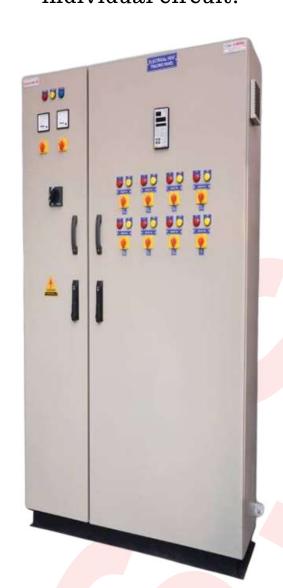

# CONTROL PANELS

# ELECTRIC HEAT TRACER PANELS

- Control Panel with Multi-Channel Scanner RS485 Comm. Port suitable to monitor Line Temperature, Line Current, Ground-Fault Current.
- The system will generate alarms such as high temperature, ground-fault current detected etc. These alarms shall be software configurable.
- ON/TRIP status, Selector Switch AUTO/MANUAL of the individual circuit.

- Control Panel with Individual Temp. Controller with RS485 Comm. Port suitable to monitor Line Temperature.
- The system will generate alarms and control at low/high temperatures.
- ON/OFF status, Ammeter with CTs for individual circuit.