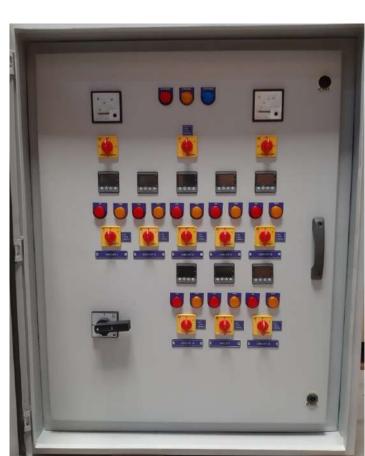

# ELECTRIC HEAT TRACER PANELS

- Control Panel with Multi-Channel Scanner RS485 Comm. Port suitable to monitor Line Temperature, Line Current, Ground-Fault Current.
- The system will generate alarms such as high temperature, ground-fault current detected etc. These alarms shall be software configurable.
- ON/TRIP status, Selector Switch AUTO/MANUAL of the individual circuit.

- Control Panel with Individual Temp. Controller with RS485 Comm. Port suitable to monitor Line Temperature.
- The system will generate alarms and control at low/high temperatures.
- ON/OFF status, Ammeter with CTs for individual circuit.

# CONTROL PANEL - HIGH MASK POLE LIGHTING

- Control Panel with Individual Temp. Controller with RS485 Comm. Port suitable to monitor Lin Temperature.
- The system will generate alarms and control at low/high temperatures.
- ON/OFF status, Ammeter with CTs for the individual circuit.