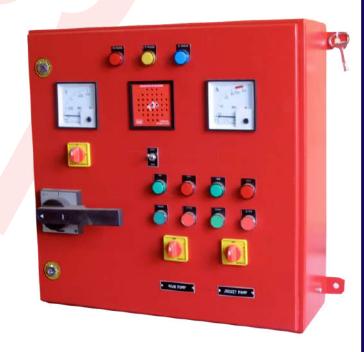

# CONTROL DESK -INSTRUMENTATION

• Panel for operation of Instruments like temperature, Level, Flow, Pressure application. Temperature application controlled using PID, Thyristor, SSR. Panel with necessary wiring and Process Indicators like pH, ORP, Pressure, Temperature, Flow etc