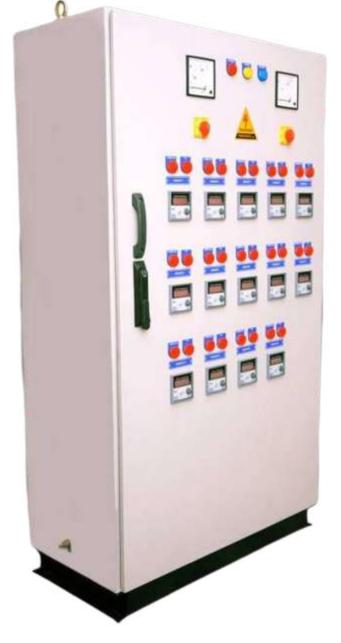

# MANUFACTURING RANGE (PANEL DIVISION)

- Power Control Center (PCCs)
- Motor Control Center (MCCs)
- Power Distribution Panels.
- Automatic Power Factor Correction Panels.
- Auto Main Failure Panels. (AMF)
- Heat Tracing Local Distribution Panels.
- Control Desk/ MIMIC Panels.
- Variable Drive / HVAC Control Panels.
- PLC Control Panels ETP, STP, RO, Hydropneumatic.
- Starter Panels for Sump / Drainage, Fountain, Swimming Pool
- Lighting Panels Street Light- Timmer/LDR, PLC Control.
- Wireless System Level, Pole Lights, Control Stations.

# ELECTRIC HEAT TRACER PANELS

- Control Panel with Multi-Channel Scanner RS485 Comm. Port suitable to monitor Line Temperature, Line Current, Ground-Fault Current.
- The system will generate alarms such as high temperature, ground-fault current detected etc. These alarms shall be software configurable.
- ON/TRIP status, Selector Switch AUTO/MANUAL of the individual circuit.

- Control Panel with Individual Temp. Controller with RS485 Comm. Port suitable to monitor Line Temperature.
- The system will generate alarms and control at low/high temperatures.
- ON/OFF status, Ammeter with CTs for individual circuit.