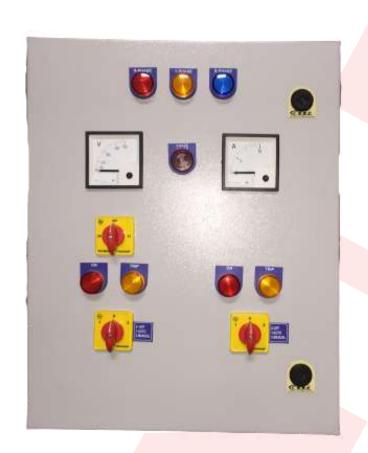

# MANUFACTURING RANGE (PANEL DIVISION)

- Power Control Center (PCCs)
- Motor Control Center (MCCs)
- Power Distribution Panels.
- Automatic Power Factor Correction Panels.
- Auto Main Failure Panels. (AMF)
- Heat Tracing Local Distribution Panels.
- Control Desk/ MIMIC Panels.
- Variable Drive / HVAC Control Panels.
- PLC Control Panels ETP, STP, RO, Hydropneumatic.
- Starter Panels for Sump / Drainage, Fountain, Swimming Pool
- Lighting Panels Street Light- Timmer/LDR, PLC Control.
- Wireless System Level, Pole Lights, Control Stations.

# CONTROL DESK -INSTRUMENTATION

• Panel for operation of Instruments like temperature, Level, Flow, Pressure application. Temperature application controlled using PID, Thyristor, SSR. Panel with necessary wiring and Process Indicators like pH, ORP, Pressure, Temperature, Flow etc