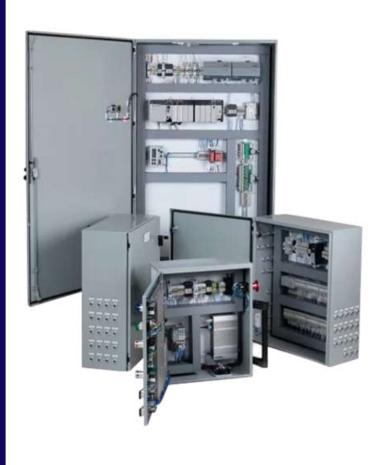

# CONTROL PANELS

# ELECTRIC HEAT TRACER PANELS

- Control Panel with Multi-Channel Scanner RS485 Comm. Port suitable to monitor Line Temperature, Line Current, Ground-Fault Current.
- The system will generate alarms such as high temperature, ground-fault current detected etc. These alarms shall be software configurable.
- ON/TRIP status, Selector Switch AUTO/MANUAL of the individual circuit.

- Control Panel with Individual Temp. Controller with RS485 Comm. Port suitable to monitor Line Temperature.
- The system will generate alarms and control at low/high temperatures.
- ON/OFF status, Ammeter with CTs for individual circuit.