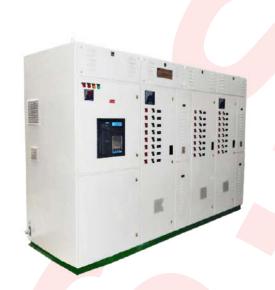

# AUTOMATIC POWER FACTOR CORRECTION PANEL (APFC PANEL)

Most of the commercial and industrial installations in the country have large electrical loads which are severely inductive in nature, such as motors, large machines, air conditioners, drivers etc. Which results in a severely lagging power factor. This means loss and wastage of energy and heavy penalties by electricity boards. In the case of fixed loads, this can be taken care by manual switching of capacitors. However in the case of rapidly varying and scattered loads it becomes difficult to maintain a high power factor by manually switching on/off the capacitors in proportion to variation of load within an installation. This drawback is overcome by using an APFC panel (Automatic Power Factor Correction Panel) which not only maintains a high power factor but also eliminates the need for constant manual intervention.

### Advantages

- Economical with faster payback periods.
- Ability to maintain a constant high power factor.
- Eliminates low power factor penalties levied by EB.
- Reduces the KVA demand charges.
- Improves efficiency of the system by reducing losses.
- Prevents leading power factor in the installation during low-load conditions.