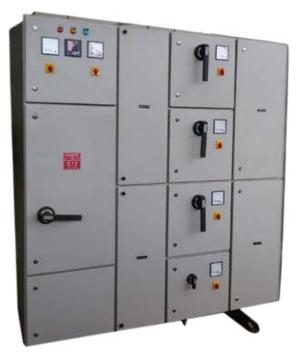

# MANUFACTURING RANGE (PANEL DIVISION)

- Power Control Center (PCCs)
- Motor Control Center (MCCs)
- Power Distribution Panels.
- Automatic Power Factor Correction Panels.
- Auto Main Failure Panels. (AMF)
- Heat Tracing Local Distribution Panels.
- Control Desk/ MIMIC Panels.
- Variable Drive / HVAC Control Panels.
- PLC Control Panels ETP, STP, RO, Hydropneumatic.
- Starter Panels for Sump / Drainage, Fountain, Swimming Pool
- Lighting Panels Street Light- Timmer/LDR, PLC Control.
- Wireless System Level, Pole Lights, Control Stations.