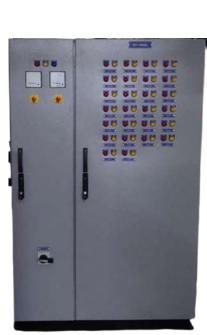

# POWER DISTRIBUTION BOARD (PDB)

Our Power Distribution Panel is an electricity supply system, which divides electric power feed into several circuits. The power distribution panels can be availed with MCCB / SFU /MCB. fully equipped with all necessary safety precautions. Our power distribution panels are applicable in:

- Residential buildings
- All Industrial buildings
- Airport
- Stadiums
- Outdoor fabrication centers

Mfg: All Types of Electrical & Automation Panels / Solutions