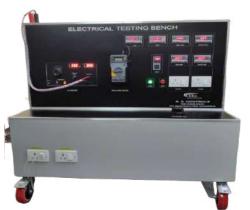

# TESTING AND CALIBRATION INSTRUMENTS

- High Voltage Test for 5KV
- Insulation Resistance
- Current Measurement
- DC mA Source.
- MV Source.
- Decade Resistance.
- Digital I/O Simulator.
- Variable D.C. Regulated Power Supply.
- Variable A.C. Supply Source. : o-300Volt -5A
- ALCO METER (Coat Gauge for Paint Thickness).
- Digital Multi Meter.
- Vernier Caliper
- Micrometre
- Magnifier glass

: H.V.Tester.

: Meggar 1000V.

: Tong Tester.

: 0-300mA

: 0-500mA

: 0-1000**M**Ω

: 0-30V, 5A

: Toggle Switches