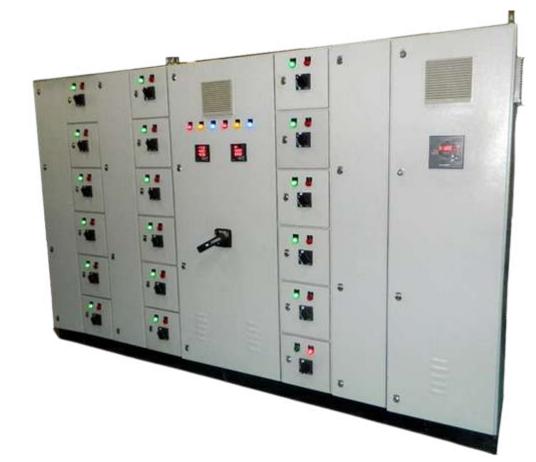

# MANUFACTURING RANGE (PANEL DIVISION)

- Power Control Center (PCCs)
- Motor Control Center (MCCs)
- Power Distribution Panels.
- Automatic Power Factor Correction Panels.
- Auto Main Failure Panels. (AMF)
- Heat Tracing Local Distribution Panels.
- Control Desk/ MIMIC Panels.
- Variable Drive / HVAC Control Panels.
- PLC Control Panels ETP, STP, RO, Hydropneumatic.
- Starter Panels for Sump / Drainage, Fountain, Swimming Pool
- Lighting Panels Street Light- Timmer/LDR, PLC Control.
- Wireless System Level, Pole Lights, Control Stations.

# POWER DISTRIBUTION BOARD (PDB)

Our Power Distribution Panel is an electricity supply system, which divides electric power feed into several circuits. The power distribution panels can be availed with MCCB / SFU /MCB. fully equipped with all necessary safety precautions. Our power distribution panels are applicable in: