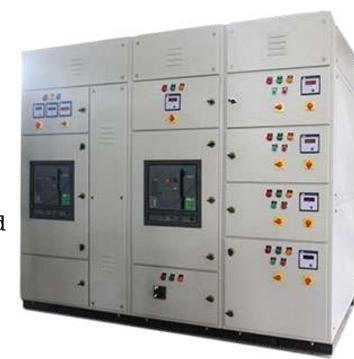

# POWER DISTRIBUTION BOARD (PDB)

Our Power Distribution Panel is an electricity supply system, which divides electric power feed into several circuits. The power distribution panels can be availed with MCCB / SFU /MCB. fully equipped with all necessary safety precautions. Our power distribution panels are applicable in:

- Residential buildings
- All Industrial buildings
- Airport
- Stadiums
- Outdoor fabrication centers

Mfg: All Types of Electrical & Automation Panels / Solutions