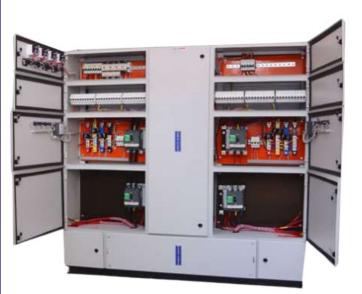

# MANUFACTURING RANGE (PANEL DIVISION)

- Power Control Center (PCCs)
- Motor Control Center (MCCs)
- Power Distribution Panels.
- Automatic Power Factor Correction Panels.
- Auto Main Failure Panels. (AMF)
- Heat Tracing Local Distribution Panels.
- Control Desk/ MIMIC Panels.
- Variable Drive / HVAC Control Panels.
- PLC Control Panels ETP, STP, RO, Hydropneumatic.
- Starter Panels for Sump / Drainage, Fountain, Swimming Pool
- Lighting Panels Street Light- Timmer/LDR, PLC Control.
- Wireless System Level, Pole Lights, Control Stations.

# CONTROL PANELS