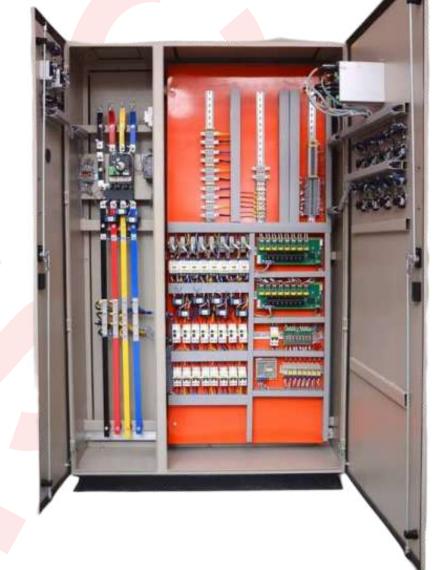

# CONTROL PANELS

# CONTROL PANEL - HIGH MASK POLE LIGHTING

- Control Panel with Individual Temp. Controller with RS485 Comm. Port suitable to monitor Lin Temperature.
- The system will generate alarms and control at low/high temperatures.
- ON/OFF status, Ammeter with CTs for the individual circuit.