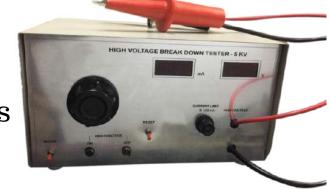

# TESTING AND CALIBRATION INSTRUMENTS

- High Voltage Test for 5KV
- Insulation Resistance
- Current Measurement
- DC mA Source.
- MV Source.
- Decade Resistance.
- Digital I/O Simulator.
- Variable D.C. Regulated Power Supply.
- Variable A.C. Supply Source. : o-300Volt -5A
- ALCO METER (Coat Gauge for Paint Thickness).
- Digital Multi Meter.
- Vernier Caliper
- Micrometre
- Magnifier glass

: H.V.Tester.

: Meggar 1000V.

: Tong Tester.

: 0-300mA

: 0-500mA

: 0-1000**M**Ω

: 0-30V, 5A

: Toggle Switches