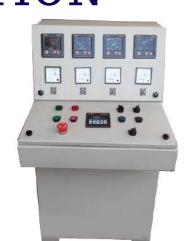

# CONTROL DESK -INSTRUMENTATION

• Panel for operation of Instruments like temperature, Level, Flow, Pressure application. Temperature application controlled using PID, Thyristor, SSR. Panel with necessary wiring and Process Indicators like pH, ORP, Pressure, Temperature, Flow etc