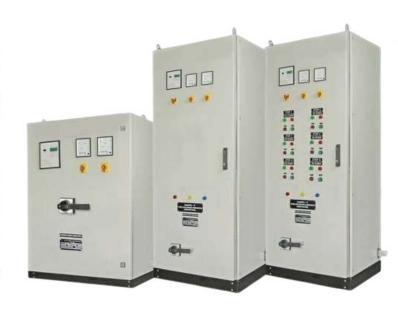

# MANUFACTURING RANGE (PANEL DIVISION)

- Power Control Center (PCCs)
- Motor Control Center (MCCs)
- Power Distribution Panels.
- Automatic Power Factor Correction Panels.
- Auto Main Failure Panels. (AMF)
- Heat Tracing Local Distribution Panels.
- Control Desk/ MIMIC Panels.
- Variable Drive / HVAC Control Panels.
- PLC Control Panels ETP, STP, RO, Hydropneumatic.
- Starter Panels for Sump / Drainage, Fountain, Swimming Pool
- Lighting Panels Street Light- Timmer/LDR, PLC Control.
- Wireless System Level, Pole Lights, Control Stations.

# CONTROL PANELS