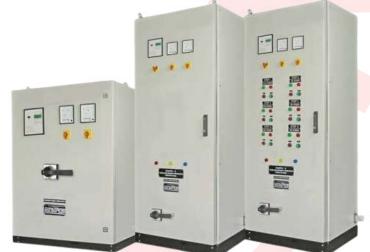

# MANUFACTURING RANGE (PANEL DIVISION)

- Power Control Center (PCCs)
- Motor Control Center (MCCs)
- Power Distribution Panels.
- Automatic Power Factor Correction Panels.
- Auto Main Failure Panels. (AMF)
- Heat Tracing Local Distribution Panels.
- Control Desk/ MIMIC Panels.
- Variable Drive / HVAC Control Panels.
- PLC Control Panels ETP, STP, RO, Hydropneumatic.
- Starter Panels for Sump / Drainage, Fountain, Swimming Pool
- Lighting Panels Street Light- Timmer/LDR, PLC Control.
- Wireless System Level, Pole Lights, Control Stations.

# CONTROL PANELS