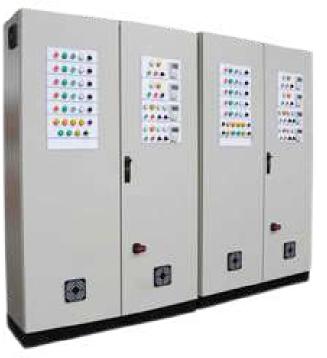

# CONTROL PANELS

# MANUFACTURING RANGE (PANEL DIVISION)

- Power Control Center (PCCs)
- Motor Control Center (MCCs)
- Power Distribution Panels.
- Automatic Power Factor Correction Panels.
- Auto Main Failure Panels. (AMF)
- Heat Tracing Local Distribution Panels.
- Control Desk/ MIMIC Panels.
- Variable Drive / HVAC Control Panels.
- PLC Control Panels ETP, STP, RO, Hydropneumatic.
- Starter Panels for Sump / Drainage, Fountain, Swimming Pool
- Lighting Panels Street Light- Timmer/LDR, PLC Control.
- Wireless System Level, Pole Lights, Control Stations.