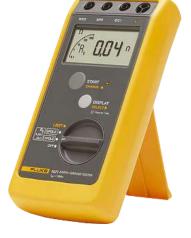

# TESTING AND CALIBRATION INSTRUMENTS

- High Voltage Test for 5KV
- Insulation Resistance
- Current Measurement
- DC mA Source.
- MV Source.
- Decade Resistance.
- Digital I/O Simulator.
- Variable D.C. Regulated Power Supply.
- Variable A.C. Supply Source. : o-300Volt -5A
- ALCO METER (Coat Gauge for Paint Thickness).
- Digital Multi Meter.
- Vernier Caliper
- Micrometre
- Magnifier glass

: H.V.Tester.

: Meggar 1000V.

: Tong Tester.

: 0-300mA

: 0-500mA

: 0-1000**M**Ω

: 0-30V, 5A

: Toggle Switches