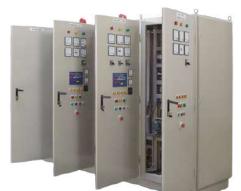

# MANUFACTURING RANGE (PANEL DIVISION)

- Power Control Center (PCCs)
- Motor Control Center (MCCs)
- Power Distribution Panels.
- Automatic Power Factor Correction Panels.
- Auto Main Failure Panels. (AMF)
- Heat Tracing Local Distribution Panels.
- Control Desk/ MIMIC Panels.
- Variable Drive / HVAC Control Panels.
- PLC Control Panels ETP, STP, RO, Hydropneumatic.
- Starter Panels for Sump / Drainage, Fountain, Swimming Pool
- Lighting Panels Street Light- Timmer/LDR, PLC Control.
- Wireless System Level, Pole Lights, Control Stations.