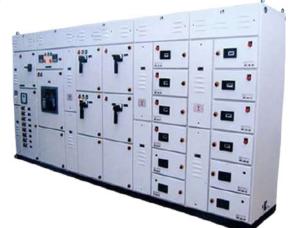

# MANUFACTURING RANGE (PANEL DIVISION)

- Power Control Center (PCCs)
- Motor Control Center (MCCs)
- Power Distribution Panels.
- Automatic Power Factor Correction Panels.
- Auto Main Failure Panels. (AMF)
- Heat Tracing Local Distribution Panels.
- Control Desk/ MIMIC Panels.
- Variable Drive / HVAC Control Panels.
- PLC Control Panels ETP, STP, RO, Hydropneumatic.
- Starter Panels for Sump / Drainage, Fountain, Swimming Pool
- Lighting Panels Street Light- Timmer/LDR, PLC Control.
- Wireless System Level, Pole Lights, Control Stations.

# POWER DISTRIBUTION BOARD (PDB)

Our Power Distribution Panel is an electricity supply system, which divides electric power feed into several circuits. The power distribution panels can be availed with MCCB / SFU /MCB. fully equipped with all necessary safety precautions. Our power distribution panels are applicable in: