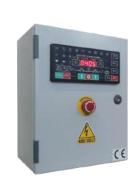

# AUTO MAINS FAILURE (AMF)

• Complete with AMF Controller / Relay Based Panel capable to change over the supply from Mains to DG with necessary protections.