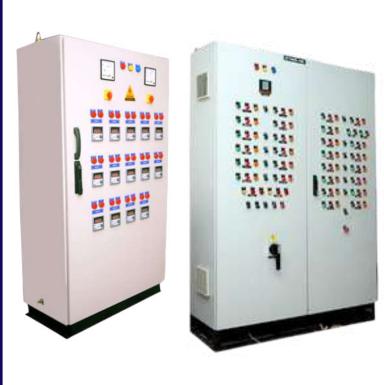

# MANUFACTURING RANGE (PANEL DIVISION)

- Power Control Center (PCCs)
- Motor Control Center (MCCs)
- Power Distribution Panels.
- Automatic Power Factor Correction Panels.
- Auto Main Failure Panels. (AMF)
- Heat Tracing Local Distribution Panels.
- Control Desk/ MIMIC Panels.
- Variable Drive / HVAC Control Panels.
- PLC Control Panels ETP, STP, RO, Hydropneumatic.
- Starter Panels for Sump / Drainage, Fountain, Swimming Pool
- Lighting Panels Street Light- Timmer/LDR, PLC Control.
- Wireless System Level, Pole Lights, Control Stations.

# CONTROL PANELS