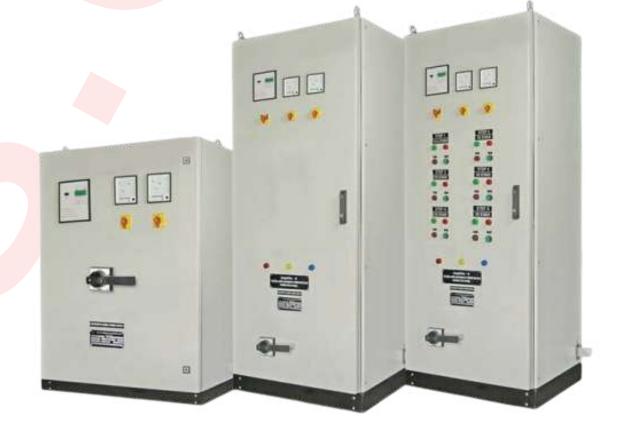

# MANUFACTURING RANGE (PANEL DIVISION)

- Power Control Center (PCCs)
- Motor Control Center (MCCs)
- Power Distribution Panels.
- Automatic Power Factor Correction Panels.
- Auto Main Failure Panels. (AMF)
- Heat Tracing Local Distribution Panels.
- Control Desk/ MIMIC Panels.
- Variable Drive / HVAC Control Panels.
- PLC Control Panels ETP, STP, RO, Hydropneumatic.
- Starter Panels for Sump / Drainage, Fountain, Swimming Pool
- Lighting Panels Street Light- Timmer/LDR, PLC Control.
- Wireless System Level, Pole Lights, Control Stations.

# POWER DISTRIBUTION BOARD (PDB)

Our Power Distribution Panel is an electricity supply system, which divides electric power feed into several circuits. The power distribution panels can be availed with MCCB / SFU /MCB. fully equipped with all necessary safety precautions. Our power distribution panels are applicable in: