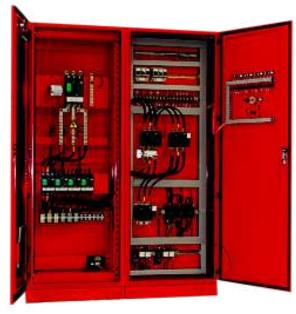

# MANUFACTURING RANGE (PANEL DIVISION)

- Power Control Center (PCCs)
- Motor Control Center (MCCs)
- Power Distribution Panels.
- Automatic Power Factor Correction Panels.
- Auto Main Failure Panels. (AMF)
- Heat Tracing Local Distribution Panels.
- Control Desk/ MIMIC Panels.
- Variable Drive / HVAC Control Panels.
- PLC Control Panels ETP, STP, RO, Hydropneumatic.
- Starter Panels for Sump / Drainage, Fountain, Swimming Pool
- Lighting Panels Street Light- Timmer/LDR, PLC Control.
- Wireless System Level, Pole Lights, Control Stations.

# CONTROL PANELS