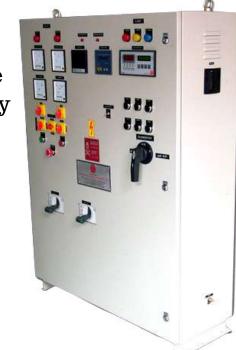

# POWER DISTRIBUTION BOARD (PDB)

Our Power Distribution Panel is an electricity supply system, which divides electric power feed into several circuits. The power distribution panels can be availed with MCCB / SFU /MCB. fully equipped with all necessary safety precautions. Our power distribution panels are applicable in:

- Residential buildings
- All Industrial buildings
- Airport
- Stadiums
- Outdoor fabrication centers

Mfg: All Types of Electrical & Automation Panels / Solutions